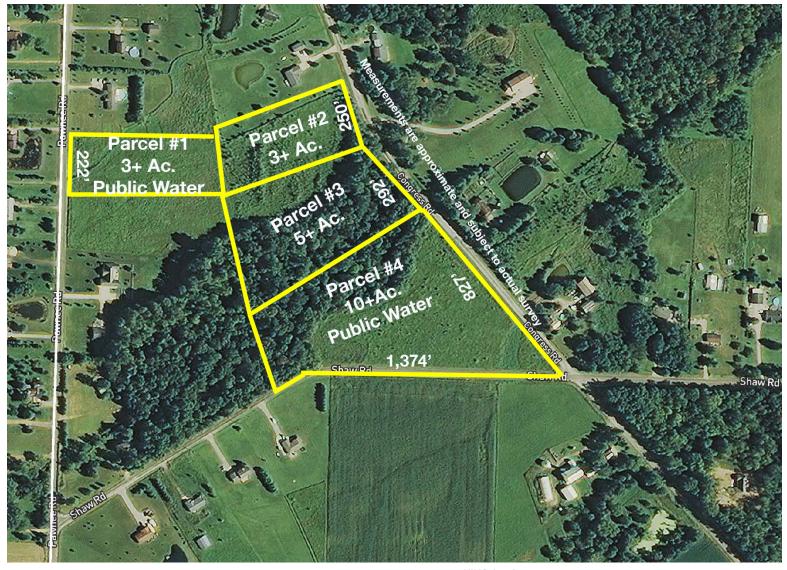

## 22 Acres Sold In Parcels

CHATHAM TWP. - MEDINA, OH

On-Site & Online Bidding Available

Absolute auction, all sells to the highest bidders. Location:

PAWNEE RD., SHAW RD. & CONGRESS RD., MEDINA, OH 44256

## Preview at 4:00 PM auction day.

**PARCEL 1:** 3.15 acres located on Pawnee Rd. Has 222' of frontage. Public water at road. Parcel #004-09C-25-018.

PARCEL 2: 3.18 acres located on Congress Rd. Has 250' of frontage. Parcel #004-09C-25-017.

PARCEL 3: 5.76 acres located on Congress Rd. Has 292' of frontage. Parcel #004-09C-25-007.

**PARCEL 4:** 10.23 acres located on Congress Rd. and Shaw Rd. Has 827' of frontage on Congress Rd. and 1,374' of frontage on Shaw Rd. Public water on Shaw Rd. Parcel #004-09C-31-006 and #004-09C-31-005.